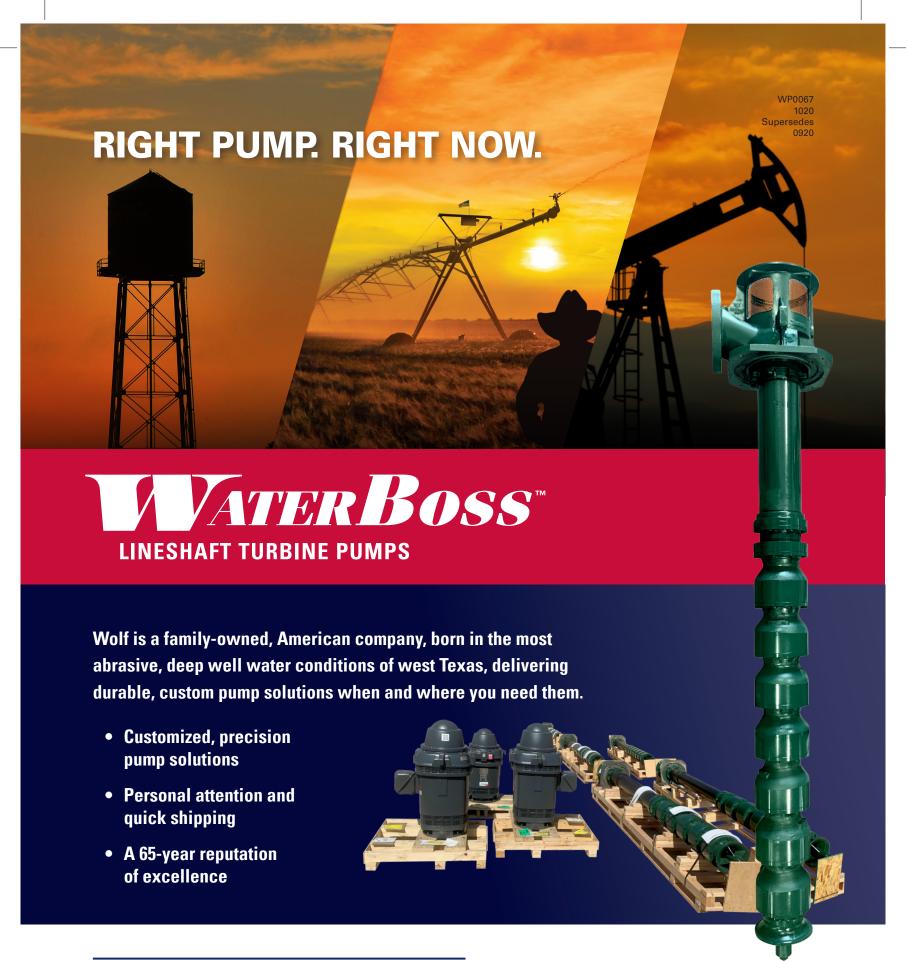

## FOR SHORT SET AND DEEP WELL APPLICATIONS

Stainless steel bolting is standard.

Free competitor column, tube, and shaft adaptations.

Open and enclosed lineshaft configurations.

Bowls are glass lined to optimize efficiency and durability.

## LINESHAFT TURBINE PRODUCT SCOPE

| Bowl Size/<br>Model | 1800RPM<br>Flow Range<br>(GPM) | Standard Bowl<br>Material     | Bowl style | Standard<br>Impeller Material | Impeller Style |
|---------------------|--------------------------------|-------------------------------|------------|-------------------------------|----------------|
| 7CE                 | 100 - 320                      | Glass Lined<br>CL30 Cast Iron | Flanged    | C876 BRZ                      | ENCLOSED       |
| 8JE                 | 125 - 450                      |                               |            | C876 BRZ                      | ENCLOSED       |
| 8JO                 | 125 - 450                      |                               |            | C876 BRZ                      | SEMI-OPEN      |
| 9CE                 | 250 - 750                      |                               |            | C876 BRZ                      | ENCLOSED       |
| 9CO                 | 250 - 750                      |                               |            | C876 BRZ                      | SEMI-OPEN      |
| 10LL                | 150 - 500                      |                               |            | 304SS                         | ENCLOSED       |
| 10MM                | 240 - 850                      |                               |            | 304SS                         | ENCLOSED       |
| 11AE                | 250 - 750                      |                               |            | C876 BRZ                      | ENCLOSED       |
| 11CE                | 400 - 1,300                    |                               |            | C876 BRZ                      | ENCLOSED       |
| 11CO                | 400 - 1,300                    |                               |            | C876 BRZ                      | SEMI-OPEN      |
| 12CE                | 600 - 1,700                    |                               |            | C876 BRZ                      | ENCLOSED       |
| 12CO                | 750 - 1,700                    |                               |            | C876 BRZ                      | SEMI-OPEN      |
| 14HME               | 1500 - 3,250                   |                               |            | C876 BRZ                      | ENCLOSED       |
| 14HMO               | 1500 - 3,250                   |                               |            | C876 BRZ                      | SEMI-OPEN      |
| 14FE                | 2250 - 4,500                   |                               |            | C876 BRZ                      | ENCLOSED       |
| 16GE                | 3000 - 6,000                   |                               |            | C876 BRZ                      | ENCLOSED       |