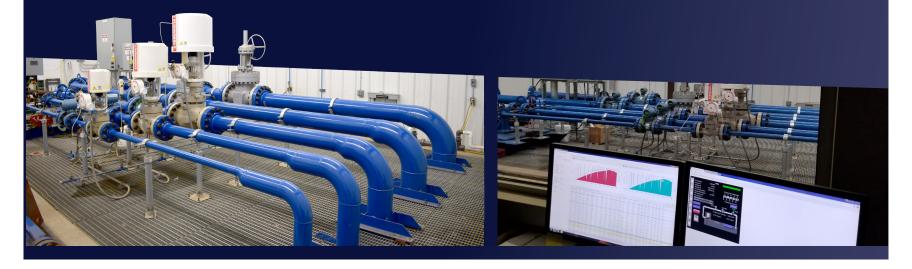

## **TESTING** Tested here for your success out there

- Pumps tested from 230V single phase to 6600V 3phase
- Testing includes vibration analysis, phase imbalance and stabilized motor temperature
- Remote testing is available, allowing customers to view their pumps during the test process, from anywhere in the world