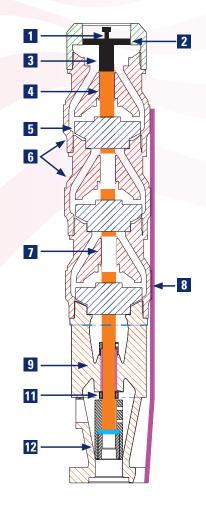

#### FEATURES AND BENEFITS

- 1. Discharge Optimized for high, efficient production.
- 2. Upthrust Protection Standard on all pumps three stages or less Available as an option on all others. Preset at the factory. Available in discharge assembly or bumper model.
- 3. Discharge Bearing Vesconite and brass options available for different applications.
- 4. Shaft Chrome and 416 stainless steel are standard options for this pump. Other materials are available on request.
- 5. Impeller Long-wearing, cost-effective bronze alloy material (regulation compliant).
- 6. Bowls Designed to last. Class 65 ductile iron or glass-lined Class 30 cast iron designed for high production / high efficiency performance.
- 7. Bowl Bearing Available in brass, vesconite, or nitrile rubber (BunaN) selected specifically per application.
- 8. Cable Guard Stainless steel provides corrosion-resistant protection for the motor lead.
- 9. Suction / Motor Bracket Ductile iron for multiple motor sizes. Designed with a strong, steady bearing to support high torque and high flow demands.
- Intake Screen Corrosion-resistant 304 stainless steel material. Fitted to maximize protection against unwanted objects entering the pump during operation. (Not shown).
- 11. Sand Collar Brass collar with posiloc positioning screws.
- 12. Motor Coupling 416 stainless steel manufactured to fit NEMA standard design.